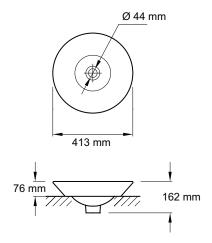

Recommended Items: 9655D-P5 Wrought iron wall-mount

bracket

**Product Dimensions:** 413 mm diameter

Vitreous China Material:

**Product Weight (kg):** 7.3

Fixings Included: Yes

**Guarantee (Years):** 25

Additional Information: Rinse thoroughly and use a soft cloth to wipe the product dry after use. Soft abrasive

## Dimensions (mm)

Kohler UK

Sales and Technical:

info@kohler.co.uk www.KOHLER.co.uk