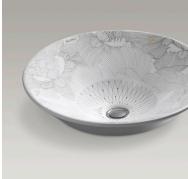

## Empress Bouquet™ Design on Conical Bell® Vessel Basin

14223

**Product Description:** Empress Bouquet design on Conical Bell

vessel basin for countertop installation,

no tap hole

Required Items: 7129B-CP Decorative waste

cleaners and warm water may be used when necessary to clean your decorative

products. Strong abrasive cleaners will scratch and dull the surface.

Colours:

**Empress Bouquet** 